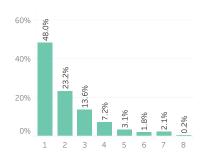

8. Visit Pensacola Updates – Dickie Appleyard gave a Showcase update. We recently had United Newark Flight promotion that targeted New York and surrounding areas. Historic Black Colleges & Universities did a photo shoot for Ebony Magazine. We had press visits from Travel Pulse, Travel & Leisure and Mommy Bloggers. We also had media visits through Visit Florida in the Southeast (Nashville, Atlanta, Birmingham) and Canada (Toronto and Montreal). We assisted with the CMA Fest promotion in Nashville where the Flora-Bama was recreated in Whiskey Bent. A trip for two to the Frank Brown Songwriter's Festival was given away. We are targeting the Dallas and Pensacola drive market for a facebook trip giveaway promotion. We did a direct mail campaign in the Atlanta area where a series of 6 postcards are sent over 14 days to our top 10 Atlanta zip codes. We are doing a Dallas TV promotion and trip giveaway with the Dallas ABC affiliate. A 3-minute package was shot with Dallas crew on location in Pensacola. Radio promotions in select drive markets combined with trip giveaways in August and September. We recently completed a niche campaign in Baton Rouge and Birmingham to drive fall traffic to Perdido Key. We reached over 169K people in Birmingham and over 123K in Baton Rouge.