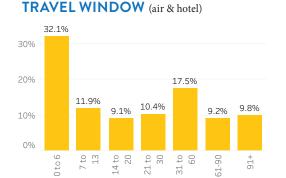

8. Visit Pensacola Updates – Dickie Appleyard gave a Showcase update. We recently had United Newark Flight promotion that targeted New York and surrounding areas. Historic Black Colleges & Universities did a photo shoot for Ebony Magazine. We had press visits from Travel Pulse, Travel & Leisure and Mommy Bloggers. We also had media visits through Visit Florida in the Southeast (Nashville, Atlanta, Birmingham) and Canada (Toronto and Montreal). We assisted with the CMA Fest promotion in Nashville where the Flora-Bama was recreated in Whiskey Bent. A trip for two to the Frank Brown Songwriter's Festival was given away. We are targeting the Dallas and Pensacola drive market for a facebook trip giveaway promotion. We did a direct mail campaign in the Atlanta area where a series of 6 postcards are sent over 14 days to our top 10 Atlanta zip codes. We are doing a Dallas TV promotion and trip giveaway with the Dallas ABC affiliate. A 3-minute package was shot with Dallas crew on location in Pensacola. Radio promotions in select drive markets combined with trip giveaways in August and September. We recently completed a niche campaign in Baton Rouge and Birmingham to drive fall traffic to Perdido Key. We reached over 169K people in Birmingham and over 123K in Baton Rouge.