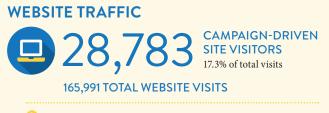

8. Visit Pensacola Updates – Dickie Appleyard gave a Showcase update. We recently had United Newark Flight promotion that targeted New York and surrounding areas. Historic Black Colleges & Universities did a photo shoot for Ebony Magazine. We had press visits from Travel Pulse, Travel & Leisure and Mommy Bloggers. We also had media visits through Visit Florida in the Southeast (Nashville, Atlanta, Birmingham) and Canada (Toronto and Montreal). We assisted with the CMA Fest promotion in Nashville where the Flora-Bama was recreated in Whiskey Bent. A trip for two to the Frank Brown Songwriter's Festival was given away. We are targeting the Dallas and Pensacola drive market for a facebook trip giveaway promotion. We did a direct mail campaign in the Atlanta area where a series of 6 postcards are sent over 14 days to our top 10 Atlanta zip codes. We are doing a Dallas TV promotion and trip giveaway with the Dallas ABC affiliate. A 3-minute package was shot with Dallas crew on location in Pensacola. Radio promotions in select drive markets combined with trip giveaways in August and September. We recently completed a niche campaign in Baton Rouge and Birmingham to drive fall traffic to Perdido Key. We reached over 169K people in Birmingham and over 123K in Baton Rouge.